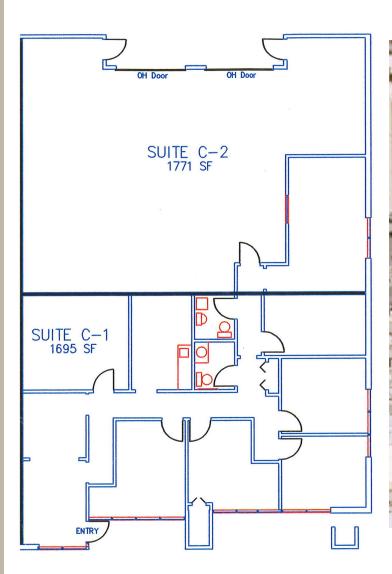

#### INDUSTRIAL SPACE NOW AVAILABLE

36,172 SF **Building Size:** 

Lease Rate: Negotiable

Available SF: Suite C-1: 1,695 RSF

Suite C-2: 1,771 RSF

This building is located in the Meridian Industrial Park area, with easy access to Will Rogers International Airport, I-40 and I-235. Many smaller suites are available and feature 100% climate control, 12' roller doors, store front glass windows and doors. Constructed of poured concrete, the property offers drive up parking in a garden-like, densely landscaped setting.