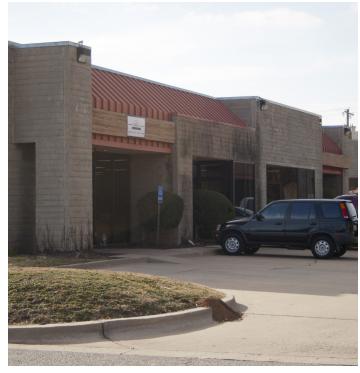

#### INDUSTRIAL SPACE NOW AVAILABLE

36,172 SF **Building Size:** 

Lease Rate: Negotiable

Available SF: Suite C-1: 1,695 RSF

Suite C-2: 1,771 RSF

This building is located in the Meridian Industrial Park area, with easy access to Will Rogers International Airport, I-40 and I-235. Many smaller suites are available and feature 100% climate control, 12' roller doors, store front glass windows and doors. Constructed of poured concrete, the property offers drive up parking in a garden-like, densely landscaped setting.

Fantastic opportunity to lease Flex Office/Industrial space in

\* Grade level loading in rear, 12' roller doors