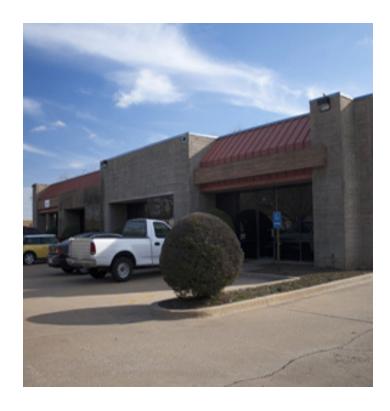

#### INDUSTRIAL SPACE NOW AVAILABLE

36,172 SF **Building Size:** 

Lease Rate: Negotiable

Available SF: Suite C-1: 1,695 RSF

Suite C-2: 1,771 RSF

This building is located in the Meridian Industrial Park area, with easy access to Will Rogers International Airport, I-40 and I-235. Many smaller suites are available and feature 100% climate control, 12' roller doors, store front glass windows and doors. Constructed of poured concrete, the property offers drive up parking in a garden-like, densely landscaped setting.

Fantastic opportunity to lease Flex Office/Industrial space in

\* Grade level loading in rear, 12' roller doors